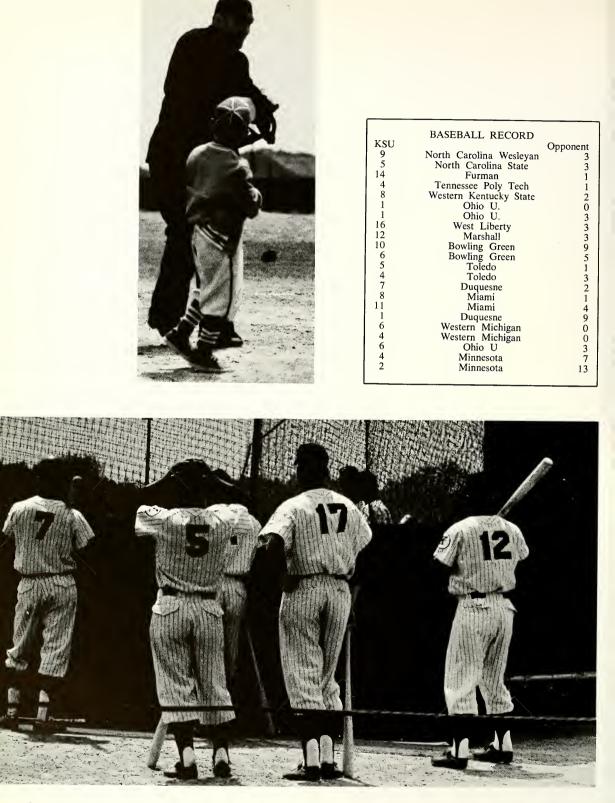

## diamondmen share mac title

Kent's 1964 baseball season was a "dream come true" for Coach Dick "Moose" Paskert and his diamondmen. They no longer had to dream of the "sugar and spice" of an outstanding season. Not only did the Flash baseballers grab a share of the Mid-American Conference crown, but they also went one step further to the NCAA tournament and the best record in Kent baseball history, 18-4. Paskert's charges barnstormed through the south in early spring, racking up a 6-0 slate before returning to the MAC baseball wars. Single losses to Ohio U and Duquesne marred the chances for a perfect regular season. In a rubber match with the cochamp OU, the Flashes banged out a 6-3 victory and the right to meet Minnesota of the Big 10 in the first round of the NCAA playoffs. The visiting Gophers brought frustration to the Flashes when they came to town cleaning house with 7-4 and 13-2 victories. Base running played the big part in the Flashes' success as the Kent "thieves" stole 70 sacks. Record thefts of 70 for a season and eight in one contest established new conference and school marks. Catcher Joe Santora led the base stealers with 22, while Jim Murphy wielded the big bat, swatting the oval at a .395 clip.