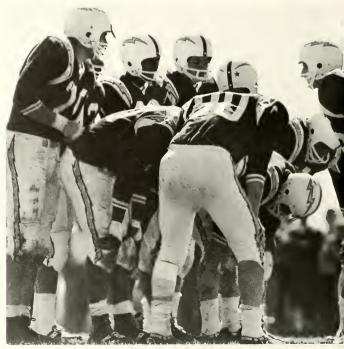

"dig, dig, dig, dig, dig, dig!"

VARSITY FOOTBALL TEAM, FRONT ROW, left to right: C. Allen, E. Musback, J. Brooks, W. Krauss, W. Lee, R. Rhinehart, R. Ridenbaugh, J. Polshaw, R. Gori, T. Zuppke, B. Collins, D. Gunther, Rick Bowling. ROW TWO: L. Strang, C. Erickson, C. Jones, J. Michaluk, B. Van Vaulkenberg, C. Stikes, S. Reed, A. Zenko, D. Kimberly, R. Hoover, R. Mollric, F. Gissender Jr., C. Williams, F. Smouse. ROW THREE: T. Ware, J. Robb, J. Whitman, P. Guccardo, D. Wood, J. Soltis, R. Hayne, D. Amity, C. Riceland, C. Filkorn, R. Donin, L. Burton, C. Dean, N. Coso. ROW FOUR: J. Stoddard, O. Davis, T. Clements, L. Zerker, N. Porter, J. Ramicone, W. McConnell, E. Jonesof, T. Johnson, L. Gatewood, T. Harman, G. Milikan, S. Licht, B. Rogers, E. Henderson, J. DeLano.

# injuries plague footballers

Color, pageantry and exhilaration filled the air last fall as more than 12,000 persons jammed Memorial Stadium to watch new head Coach Leo Strang unveil his gridiron wares. It was "Shriners' Day" and by the time the smoke had cleared, every one of the onlookers knew it was "Kent's Day"—and quite possibly Kent's year for football fortune. The Flashes dumped the visiting Xaviermen by a 15-2 count. The second game was no exception as the Flashes battled defending MAC champion Ohio U. to a 3-3 standstill. Here injuries began to pop up and the Flashes seemed to lose the poise and determination that had given them the name "New Golden Flashes." They lost their next three straight and foundered to a dismal 3-5-1 season showing. Despite their record, the Flashes looked somewhat better on paper, out-rushing all opponents 1,977 yards to 1895 yards. Tom Clements and Fred Gissendaner paced Kent's scoring attack with 18 points each. The good things were yet to come, though, as Flash fans looked toward 1965. The nucleus of the Flash attack would be back and so would be the services of a freshman team termed "the finest in Ohio and Mid-American Conference history."