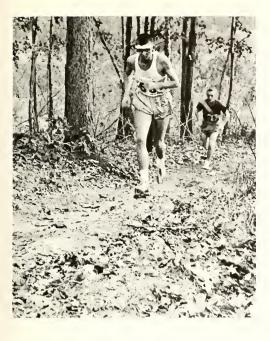

Coach Doug Raymond had a smile three miles long during the 1964 cross country season as he watched sophomore sensation Pete Lorandeau lead the Flash harriers to a 6-1 mark. Lorandeau, Raymond's golden racing artist, became Kent's first All-American when he finished sixth in the Central Collegiate meet at Chicago, racked up Kent's first individual harrier title in the MAC and without hesitation captured the top spot in all seven cross country meets. After finishing third in a triangular meet with Pitt and Ohio U, the Flashes raced to six consecutive victories. Lorandeau set new records for Kent in four of seven outings. But Raymond had more to smile about when he looked at freshman Sam Bair, who finished first in the All-Ohio Federation meet, second in the intercollegiate races and marked up six course records for the Kent freshmen, racing to an undefeated mark in dual competition.

# lorandeau paces harriers

CROSS COUNTRY, left to right: David Wise, Pete Lorandeau, Earl Pitzer, Don Center, Eric Painter, Charles Dimond.