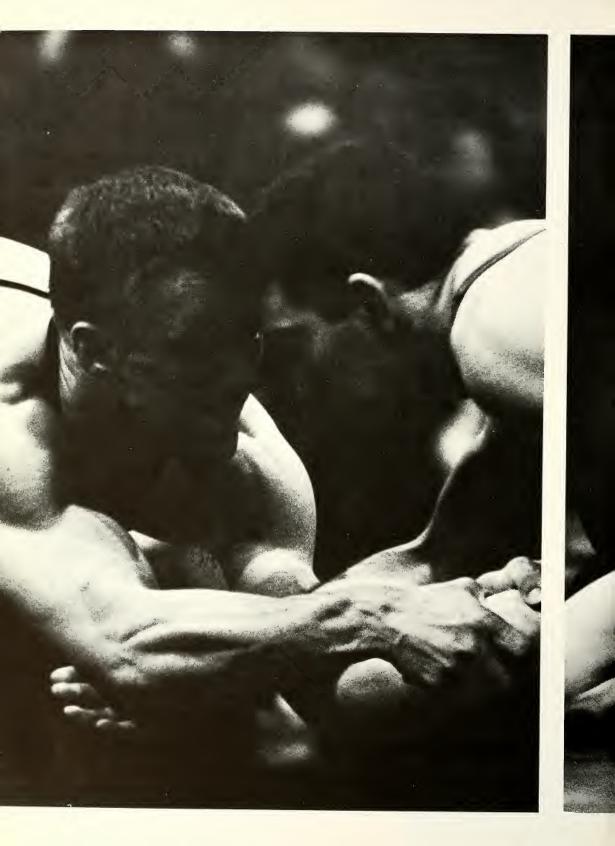

Ester Bur al

WRESTLING TEAM, FRONT ROW, left to right: Bill Herbert, Bill Drypolcher, Chuck Welter, Rich Graven, Tom Griggy, Tim Dubro. ROW TWO: Craig Mason, Rick Swasey, Bob Reinhart, Dale Woods, Tom Galloway, Dick Bistline. ROW THREE: Joe Begala, Mike Bennet, Tony Ross, Bill Atto, Terry Doan, Bob Gindler, Lee Summers.

## begala wrestlers still tops

Joe Begala, Golden Flash wrestling coach and master of all wrestling coaches, is the winningest coach in the country. And his wrestlers aren't about to let him lose that distinction. Another banner year was in the making in 1965 as the grapplers rolled up victories on their first six straight matches to perch high atop the Mid-American Conference. Kent's 22-8 trouncing of Ohio University brought Begala the 250th victory of his career. A trio of losses to Purdue, Minnesota and Wisconsin at a triple dual meet at Wisconsin ended the Flashes' hopes for a perfect season, but the matmen came back with wins over Toledo and Miami to finish with a 6-0 mark in the MAC and an 8-3 overall record. The MAC championships in March found the Flashes taking second place to conference champion Miami U by a 67-50 score.