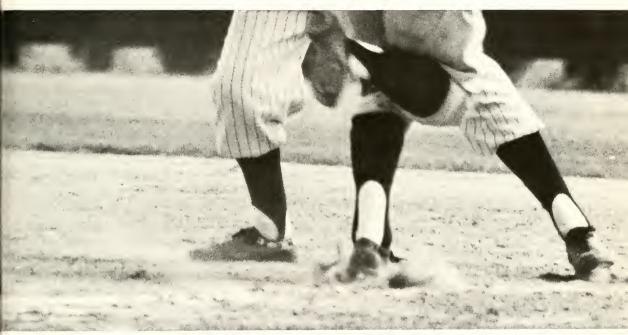

Much learning doth make thee mad . . .

It was a bright, sunshiny day. There was a cool breeze blowing in from right field and the air was filled with the excitement of baseball. The Minnesota Gophers were in town and Kent boosters backed the stands. Here, there, everywhere came the cry of motivation, "N-C-Double-A, Kent all the way." This was the big year for the Flashes of Coach Dick "Moose" Paskert, who grabbed a share of their first MAC title and dumped co-champ Ohio University to win the right to represent the conference in the NCAA tournament. Kent dropped the first of a best-of-three series, 7-4, and the following day found itself on the bottom of a 13-2 score. The Flashes lost, but the feeling a real "winner" had finally made its way into the hearts of students. There was a new cheer now—"N-C-Double-A, Kent all the way in 1965."

## diamondmen share mac title

Kent's 1964 baseball season was a "dream come true" for Coach Dick "Moose" Paskert and his diamondmen. They no longer had to dream of the "sugar and spice" of an outstanding season. Not only did the Flash baseballers grab a share of the Mid-American Conference crown, but they also went one step further to the NCAA tournament and the best record in Kent baseball history, 18-4. Paskert's charges barnstormed through the south in early spring, racking up a 6-0 slate before returning to the MAC baseball wars. Single losses to Ohio U and Duquesne marred the chances for a perfect regular season. In a rubber match with the cochamp OU, the Flashes banged out a 6-3 victory and the right to meet Minnesota of the Big 10 in the first round of the NCAA playoffs. The visiting Gophers brought frustration to the Flashes when they came to town cleaning house with 7-4 and 13-2 victories. Base running played the big part in the Flashes' success as the Kent "thieves" stole 70 sacks. Record thefts of 70 for a season and eight in one contest established new conference and school marks. Catcher Joe Santora led the base stealers with 22, while Jim Murphy wielded the big bat, swatting the oval at a .395 clip.