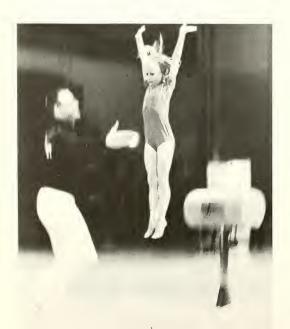

# gymnasts aid olympics

When it comes to gymnastics among Ohio colleges, all roads lead to Kent. Here Coach Rudy Bachna has built the powerhouse of Ohio gymnastics squads during his six years at the helm. Outstanding among Bachna's 1964 charges were Marie Walther and Betty Jean Maycock. Miss Walther wrote Kent's name in Olympic books last year when she participated in the 1964 Olympics in Tokyo, Japan. Her other honors included five firsts in all-around U.S. competition and participation in the U.S. team in Czechoslovakia. Miss Maycock qualified for the 1964 Olympic final trials and captured the FIG Pin, a top award of the International Gymnastics Federation. The Bachna team took first place in the Women's Collegiate Meet and successfully defended for the fourth straight year a first place in the Men's Lake Erie A.A.U. Gymnastics Championships. The women also captured top laurels by bringing home three first-place trophies.