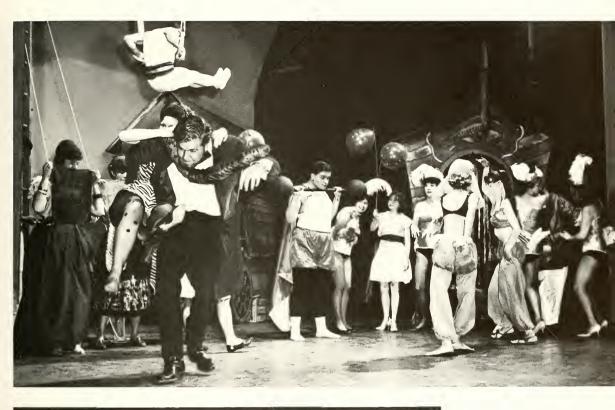

Lord Byron

A complete changing of sets from 10:30 p.m. to 6:30 a.m. Strike Night, all night.

Where the vast cloudless sky was broken by one crow I sat upon a hill — all alone — long ago; But I never felt so lonely and so out of God's way As here, where I brush elbows with a thousand every day. Harry Kemp