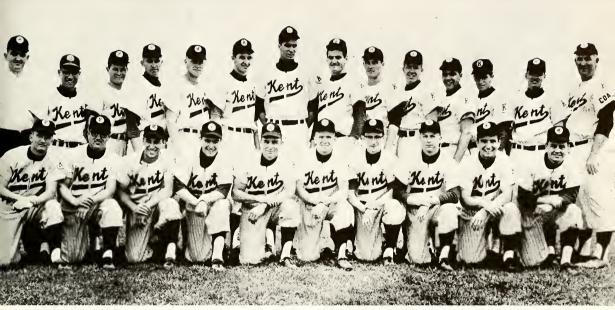

VARSITY BASEBALL, FRONT ROW, left to right: T. Smith, L. Zuercher, J. Thomas, B. Carnahan, J. Firzlaff, A. Nye, B. Firkins, B. Haworth, E. Colin, D. Lopatich. ROW TWO: O. Davis (trainer) J. Santora, T. Headly, P. Siedlecki, A. Aljancie,

J. Theil, D. Kramer, D. Norris (co-captain); J. Murphy, J. Blackburn, J. Lazor, L. Roche, J. Hudec (co-captain); D. Paskert (coach).