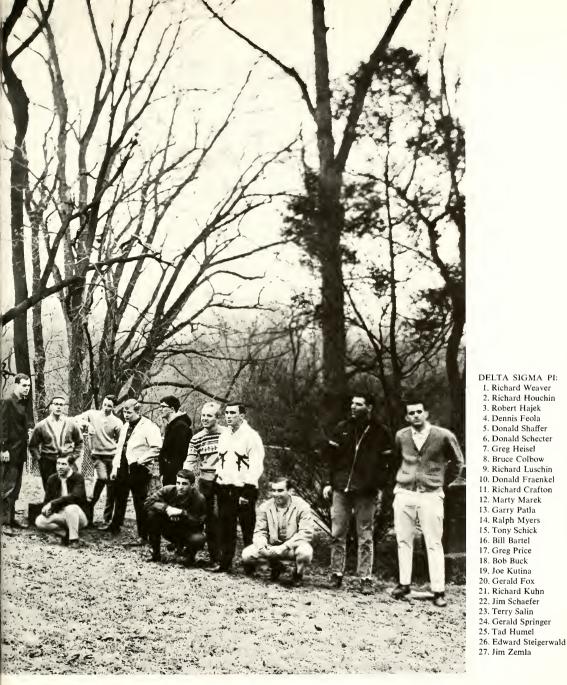

- 55. Karen Williams
- 56. Glenn McQuiston

Vocational interests and fraternity life are combined by the brothers of Delta Sigma Pi, professional business fraternity. The KSU chapter was tops in the nation in the annual chapter efficiency contest this year. Professional activities, which include field trips and assisting at functions of the College of Business Administration, are supplemented by numerous social events. Included are a spring formal, a winter dance and a Monte Carlo party. Members took first place honors for the University at the 1964 Rowboat Regatta.

# $\Delta \Sigma \Pi$

#### 2. Richard Houchin 3. Robert Hajek 4. Dennis Feola 5. Donald Shaffer 6. Donald Schecter 7. Greg Heisel 8. Bruce Colbow 9. Richard Luschin 10. Donald Fraenkel 11. Richard Crafton 12. Marty Marek 13. Garry Patla 14. Ralph Myers 15. Tony Schick 16. Bill Bartel 17. Greg Price 18. Bob Buck 19. Joe Kutina 20. Gerald Fox 21. Richard Kuhn 22. Jim Schaefer 23. Terry Salin 24. Gerald Springer 25. Tad Humel