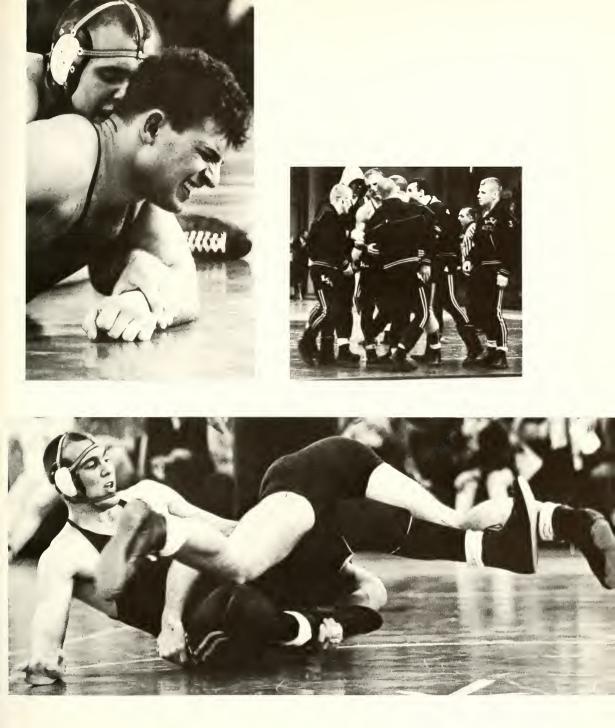

Ester Bur al

WRESTLING TEAM, FRONT ROW, left to right: Bill Herbert, Bill Drypolcher, Chuck Welter, Rich Graven, Tom Griggy, Tim Dubro. ROW TWO: Craig Mason, Rick Swasey, Bob Reinhart, Dale Woods, Tom Galloway, Dick Bistline. ROW THREE: Joe Begala, Mike Bennet, Tony Ross, Bill Atto, Terry Doan, Bob Gindler, Lee Summers.

## begala wrestlers still tops

Joe Begala, Golden Flash wrestling coach and master of all wrestling coaches, is the winningest coach in the country. And his wrestlers aren't about to let him lose that distinction. Another banner year was in the making in 1965 as the grapplers rolled up victories on their first six straight matches to perch high atop the Mid-American Conference. Kent's 22-8 trouncing of Ohio University brought Begala the 250th victory of his career. A trio of losses to Purdue, Minnesota and Wisconsin at a triple dual meet at Wisconsin ended the Flashes' hopes for a perfect season, but the matmen came back with wins over Toledo and Miami to finish with a 6-0 mark in the MAC and an 8-3 overall record. The MAC championships in March found the Flashes taking second place to conference champion Miami U by a 67-50 score.