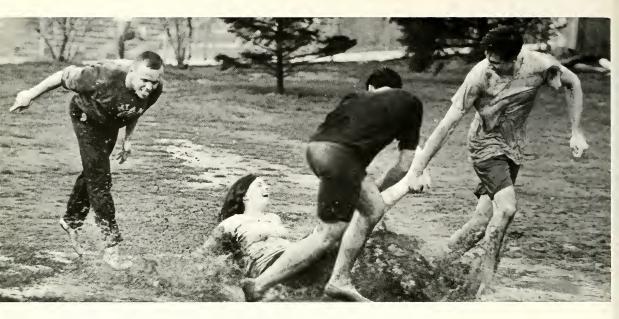

Sometimes muddy, sometimes messy, but always action-packed are the annual May Day Relays, sponsored by the sisters of Gamma Phi Beta in cooperation with Sigma Phi Epsilon fraternity. Other Gamma Phi activities include a Sayonara Party, a hayride and square dance and a spring formal. The sorority was first in Penny Carnival and second in Homecoming competition. Staffing and sponsoring two girls' camps is the national Gamma Phi philanthropy project.