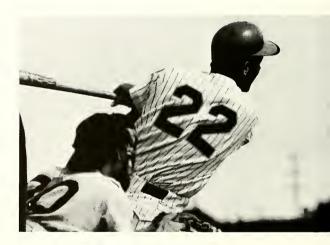

Much learning doth make thee mad . . .

It was a bright, sunshiny day. There was a cool breeze blowing in from right field and the air was filled with the excitement of baseball. The Minnesota Gophers were in town and Kent boosters backed the stands. Here, there, everywhere came the cry of motivation, "N-C-Double-A, Kent all the way." This was the big year for the Flashes of Coach Dick "Moose" Paskert, who grabbed a share of their first MAC title and dumped co-champ Ohio University to win the right to represent the conference in the NCAA tournament. Kent dropped the first of a best-of-three series, 7-4, and the following day found itself on the bottom of a 13-2 score. The Flashes lost, but the feeling a real "winner" had finally made its way into the hearts of students. There was a new cheer now—"N-C-Double-A, Kent all the way in 1965."

## diamondmen share mac title

Kent's 1964 baseball season was a "dream come true" for Coach Dick "Moose" Paskert and his diamondmen. They no longer had to dream of the "sugar and spice" of an outstanding season. Not only did the Flash baseballers grab a share of the Mid-American Conference crown, but they also went one step further to the NCAA tournament and the best record in Kent baseball history, 18-4. Paskert's charges barnstormed through the south in early spring, racking up a 6-0 slate before returning to the MAC baseball wars. Single losses to Ohio U and Duquesne marred the chances for a perfect regular season. In a rubber match with the cochamp OU, the Flashes banged out a 6-3 victory and the right to meet Minnesota of the Big 10 in the first round of the NCAA playoffs. The visiting Gophers brought frustration to the Flashes when they came to town cleaning house with 7-4 and 13-2 victories. Base running played the big part in the Flashes' success as the Kent "thieves" stole 70 sacks. Record thefts of 70 for a season and eight in one contest established new conference and school marks. Catcher Joe Santora led the base stealers with 22, while Jim Murphy wielded the big bat, swatting the oval at a .395 clip.