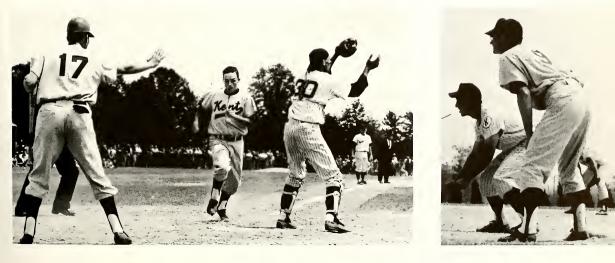

Much learning doth make thee mad . . .

It was a bright, sunshiny day. There was a cool breeze blowing in from right field and the air was filled with the excitement of baseball. The Minnesota Gophers were in town and Kent boosters backed the stands. Here, there, everywhere came the cry of motivation, "N-C-Double-A, Kent all the way." This was the big year for the Flashes of Coach Dick "Moose" Paskert, who grabbed a share of their first MAC title and dumped co-champ Ohio University to win the right to represent the conference in the NCAA tournament. Kent dropped the first of a best-of-three series, 7-4, and the following day found itself on the bottom of a 13-2 score. The Flashes lost, but the feeling a real "winner" had finally made its way into the hearts of students. There was a new cheer now—"N-C-Double-A, Kent all the way in 1965."

## diamondmen share mac title

Kent's 1964 baseball season was a "dream come true" for Coach Dick "Moose" Paskert and his diamondmen. They no longer had to dream of the "sugar and spice" of an outstanding season. Not only did the Flash baseballers grab a share of the Mid-American Conference crown, but they also went one step further to the NCAA tournament and the best record in Kent baseball history, 18-4. Paskert's charges barnstormed through the south in early spring, racking up a 6-0 slate before returning to the MAC baseball wars. Single losses to Ohio U and Duquesne marred the chances for a perfect regular season. In a rubber match with the cochamp OU, the Flashes banged out a 6-3 victory and the right to meet Minnesota of the Big 10 in the first round of the NCAA playoffs. The visiting Gophers brought frustration to the Flashes when they came to town cleaning house with 7-4 and 13-2 victories. Base running played the big part in the Flashes' success as the Kent "thieves" stole 70 sacks. Record thefts of 70 for a season and eight in one contest established new conference and school marks. Catcher Joe Santora led the base stealers with 22, while Jim Murphy wielded the big bat, swatting the oval at a .395 clip.