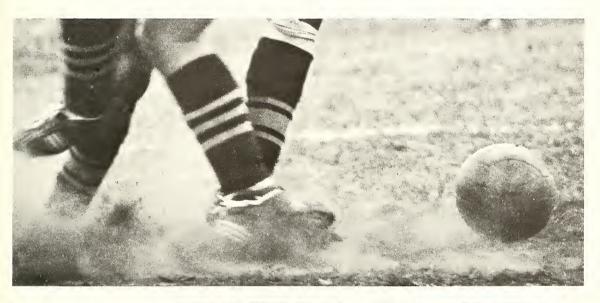

Call it association football, rugby, or whatever you like, but here at Kent it goes by the name of "soccer," a sport for which participants are fighting hard to gain varsity status. Rudy Bachna, coach of the fast moving, roughly played kickball sport, piloted his team to another successful season, booting seven of ten opponents and tieing two more. Jim Okiyo, the man with the "educated foot," paced the squad for the second straight year in the goal department with 14 goals and four assists for 18 points, good for third place among all scorers in the 25 participating schools in Ohio. Okiyo and Bob Butler were named to the All-Ohio second team for 1964 and all 11 starters received a nomination for "pick-of-the-crop" positions among all-state booters. While the soccer indulgers continued to kick the ball around, officials were kicking around the idea of varsity status for the 1966 squad and the possibility of Mid-American Conference competition. The outlook seems "very favorable," according to Bachna.

#### soccer season a success

|    | SOCCER RECORD |          |
|----|---------------|----------|
| SU |               | Opponent |
|    | Hiram         | 2        |

|     | SOUCER RECORD          |          |
|-----|------------------------|----------|
| KSU |                        | Opponent |
| 7   | Hiram                  | 2        |
| 2   | Oberlin                | 1        |
| 6   | Bowling Green          | 1        |
| 1   | Slippery Rock          | 1        |
| 4   | Ohio U                 | 6        |
| 2   | John Carroll           | 2        |
| 4   | Fenn                   | 1        |
| 4   | Mount Union            | 0        |
| 5   | University of Michigan | 2        |
| 4   | Toledo                 | 2        |
|     |                        |          |