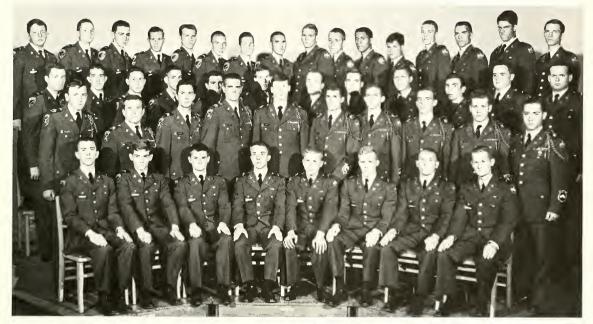

VARSITY BASEBALL, FRONT ROW, left to right: T. Smith, L. Zuercher, J. Thomas, B. Carnahan, J. Firzlaff, A. Nye, B. Firkins, B. Haworth, E. Colin, D. Lopatich. ROW TWO: O. Davis (trainer) J. Santora, T. Headly, P. Siedlecki, A. Aljancie,

J. Theil, D. Kramer, D. Norris (co-captain); J. Murphy, J. Blackburn, J. Lazor, L. Roche, J. Hudec (co-captain); D. Paskert (coach).