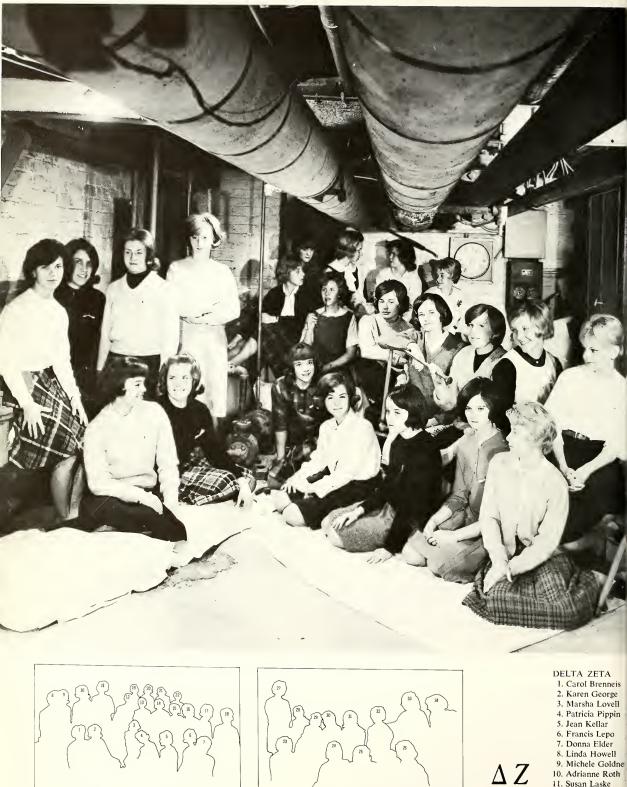

ΓΦΒ

11. Susan Laske

10. Adrianne Roth

- Carrie Alinn
   Arlene Grambo
   Kathy Brockway
   Lynn Melvin
   Joan Lloyd
   Heidi Steel
   Susi Pfouts
   Donna Borger
   Sandy Kouba
   Elaine Lowry
   Aileen Zahlava
   Lynn Willis
- Peggy Loomis
   Carole Kren
   Carolo Samstag
   Betty Gulrich
   Marty Talbott
   Trina Badal
   Linda Meloy
   Linda Lenox
   Kathy Kikel
   Lindby Welter

Dedication to community service brought national recognition to the sisters of Delta Zeta this year. The D.Z.'s have furnished a therapy room for pre-school deaf children in the Music and Speech Center and donate funds to Carville Hospital in Louisiana and Gallaudet College, a school for the deaf in Washington, D.C. The sorority holds an annual Christmas party for Kent third graders. Members also purchase milk for underprivileged youngsters during the school year, in conjunction with Alpha Tau Omega fraternity.