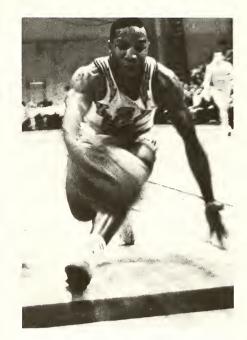

## lettermen boost cage hopes

Basketball fever struck early and spread quickly as nine returning lettermen, four of them starters from the 1963-64 squad, were back in the fold under the guidance of Coach Bob Doll, Buttons appeared all over the campus proclaiming, "We're expecting BIG things." But the expectations of "big" things seemed to get smaller and smaller as the season wore on. The "Dollbabies" had their eye on a season that would give Kent its best showing since the 14-10 record posted by the 1951-52 hardwoodsmen. Kent burned the nets for a 61 per cent shooting mark in its debut, for a 119-80 triumph over Wayne State. Things were looking up for Doll's charges, but the hot and cold running cagers slipped to a disappointing 9-11 season mark and a 4-8 showing in the MAC. Junior Doug Sims paced the Flash scoring attack over the 20-game slate with a 14.2 average. Norm Curry hauled in rebound honors with 179 caroms in 19 games for a 9.4 average. The Flashes 4-8 mark in league play was good for fifth place. Floor general Wilson Graham was the one Flash to land a spot on an allconference team, being named to the second all-MAC squad.