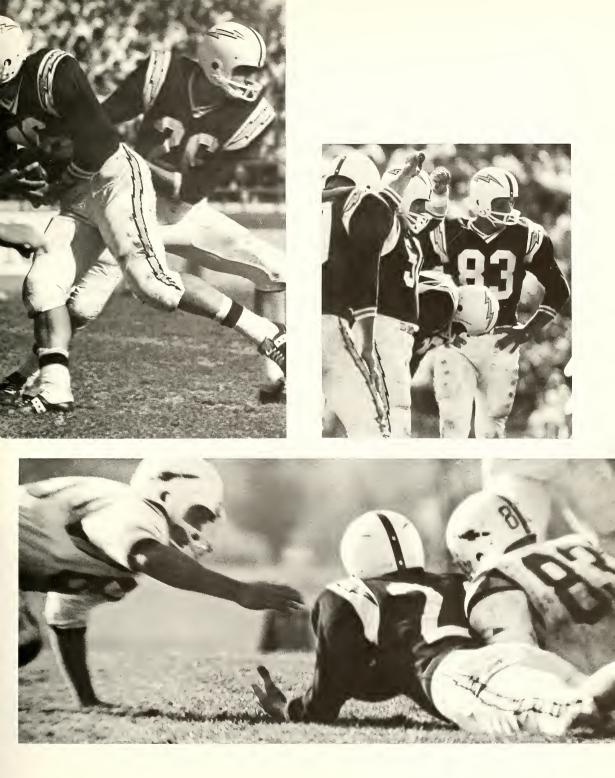

"dig, dig, dig, dig, dig, dig!"

VARSITY FOOTBALL TEAM, FRONT ROW, left to right: C. Allen, E. Musback, J. Brooks, W. Krauss, W. Lee, R. Rhinehart, R. Ridenbaugh, J. Polshaw, R. Gori, T. Zuppke, B. Collins, D. Gunther, Rick Bowling. ROW TWO: L. Strang, C. Erickson, C. Jones, J. Michaluk, B. Van Vaulkenberg, C. Stikes, S. Reed, A. Zenko, D. Kimberly, R. Hoover, R. Mollric, F. Gissender Jr., C. Williams, F. Smouse. ROW THREE: T. Ware, J. Robb, J. Whitman, P. Guccardo, D. Wood, J. Soltis, R. Hayne, D. Amity, C. Riceland, C. Filkorn, R. Donin, L. Burton, C. Dean, N. Coso. ROW FOUR: J. Stoddard, O. Davis, T. Clements, L. Zerker, N. Porter, J. Ramicone, W. McConnell, E. Jonesof, T. Johnson, L. Gatewood, T. Harman, G. Milikan, S. Licht, B. Rogers, E. Henderson, J. DeLano.

# injuries plague footballers

Color, pageantry and exhilaration filled the air last fall as more than 12,000 persons jammed Memorial Stadium to watch new head Coach Leo Strang unveil his gridiron wares. It was "Shriners' Day" and by the time the smoke had cleared, every one of the onlookers knew it was "Kent's Day"—and quite possibly Kent's year for football fortune. The Flashes dumped the visiting Xaviermen by a 15-2 count. The second game was no exception as the Flashes battled defending MAC champion Ohio U. to a 3-3 standstill. Here injuries began to pop up and the Flashes seemed to lose the poise and determination that had given them the name "New Golden Flashes." They lost their next three straight and foundered to a dismal 3-5-1 season showing. Despite their record, the Flashes looked somewhat better on paper, out-rushing all opponents 1,977 yards to 1895 yards. Tom Clements and Fred Gissendaner paced Kent's scoring attack with 18 points each. The good things were yet to come, though, as Flash fans looked toward 1965. The nucleus of the Flash attack would be back and so would be the services of a freshman team termed "the finest in Ohio and Mid-American Conference history."