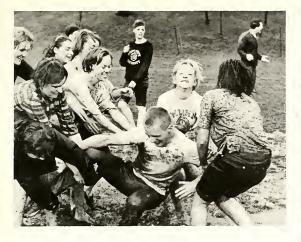

Sometimes muddy, sometimes messy, but always action-packed are the annual May Day Relays, sponsored by the sisters of Gamma Phi Beta in cooperation with Sigma Phi Epsilon fraternity. Other Gamma Phi activities include a Sayonara Party, a hayride and square dance and a spring formal. The sorority was first in Penny Carnival and second in Homecoming competition. Staffing and sponsoring two girls' camps is the national Gamma Phi philanthropy project.