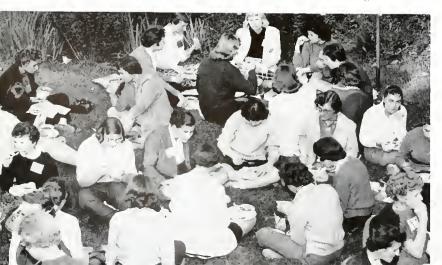

Providing further balance for studies was the University Theatre production of "Witness for the Prosecution," a murder mystery by Agatha Christie. Summer lecturers were Dr. Raymond J. Seeger, nationally known scientist, and Dr. Max Lerner, author, university professor, editor, and newspaper columnist. Various concerts and an all-university picnic and sing held in Engleman woods rounded out the summer social program. Thus, activities and classes combined to make an enjoyable summer at Kent State University summer.