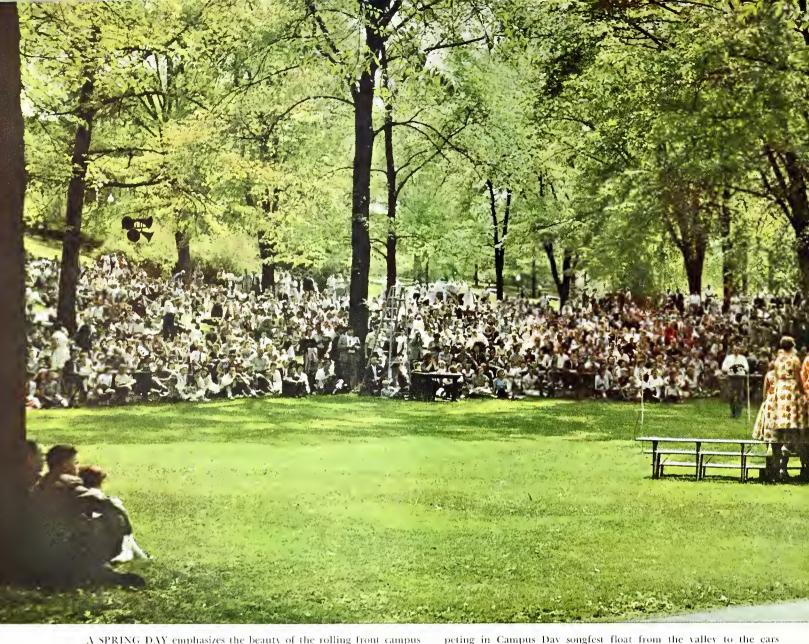

MR. RICHARD SLEEMAN, assistant professor of physical science, connsels one of his advisees on completing a form.

 $\Lambda$  SPRING DAY emphasizes the beauty of the rolling front campus which is covered with trees. The melodious voices of groups com-

peting in Campus Day songfest float from the valley to the cars of visitors and guests who have taken their seats on the sloping hill.

NIGHT FALLS over the Kent State campus and the flashing lights of Stopher hall and Johnson hall, men's dormitories, can be seen from the University Student Union building.