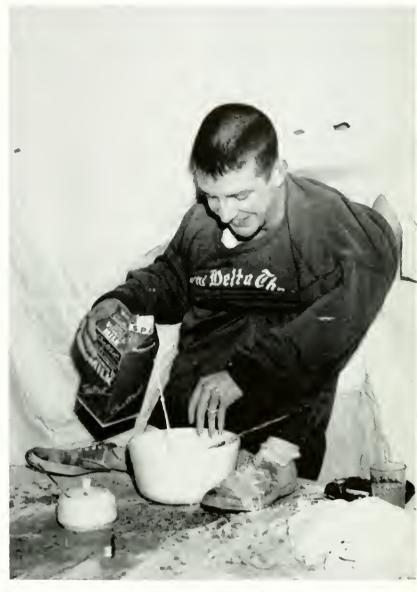

Wills gym was the scene of a mixer on Friday after the pep rally for the Kent-Marshall game. Scotty Roberts was the disc jockey for the evening.

Greeks turned out in full force Saturday afternoon to admire the toga-clad sorority girls and cheer on the fraternity-manned chariots. Phi Kappa Tau won first prize in the race.