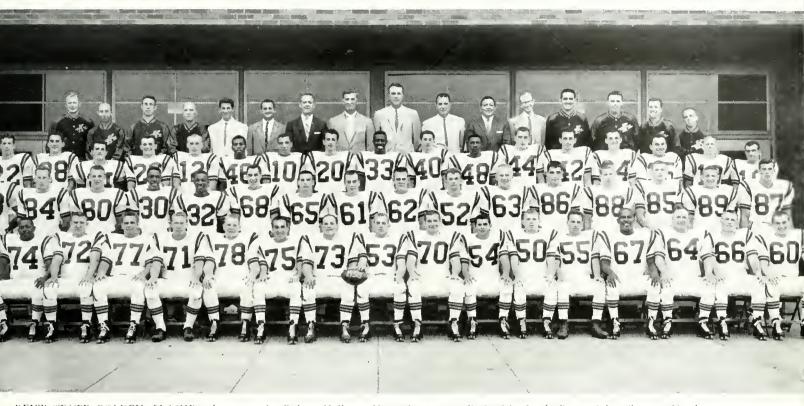

A SUNNY DAY brings out an engrossed group of lans to observe one of the Flashes' four home victories at Kent State's Memorial

stadium. Two of the male cheerleaders demonstrate for the fans that they appreciate the team's efforts on the football field,



# Passes, magic wand, and bench lead to 7-2 slate



DON VILLERS, 85, Kent State end is quickly pulled out of the play as a Mostardo aerial passes overhead,



TREVOR REES, signaling a play in the heat of a game, directs his band of Kent gridders to a winning tune against the rival hordes.

EXCITEMENT MOUNTS as Mostardo seeks a receiver during his record setting 324-yard performance against Marshall. Trevor

Rees joins Alvia Jackson, 10. John Theoharis, 20, and fullback Terry McCorry, 32, in watching the fast-moving gridiron action.





KENT STATE GOLDEN FLASHES, I.-r., row 1: Robert Hall, Tony Jones, Leon Borskow, Ed Terek, Thomas Richey, Bruce Bookmyer Don Nickell, Co-Captains Mario Pisanelli and Bob Button, Ted Zindren, Tom Costello, Ray William, Frank Glowatz, Jerry King, Dick Barber, William Saenger, Joseph Finding, Row 2: Martin Ondrejko, Fred Rothfuss, Robert Gusbar, Ed Warner, Terry McCorry, Tom Domizi, Steve Bodnar, Wayne Neel, Gary Raiff, Tom Darrah, Joe Chapon, Frank Mancini, Bob Reynolds, Don Villers, Dale Wachtel, Ron Marec. Row 3: Dick

Mostardo, George Koskovich, Louis Perry, John Shuster, Martin Grosjean, Arnold Jeter, Alvia Jackson, John Theoharis, John Martin, Dick Mihalus, Nate Harris, Ron Vargo, Martin Testa, Kenyon Shivley, Tom Tiberio, Charles Cargill, Raymond Shaker, Row 4: Fred Saatkamp, Manus Wa