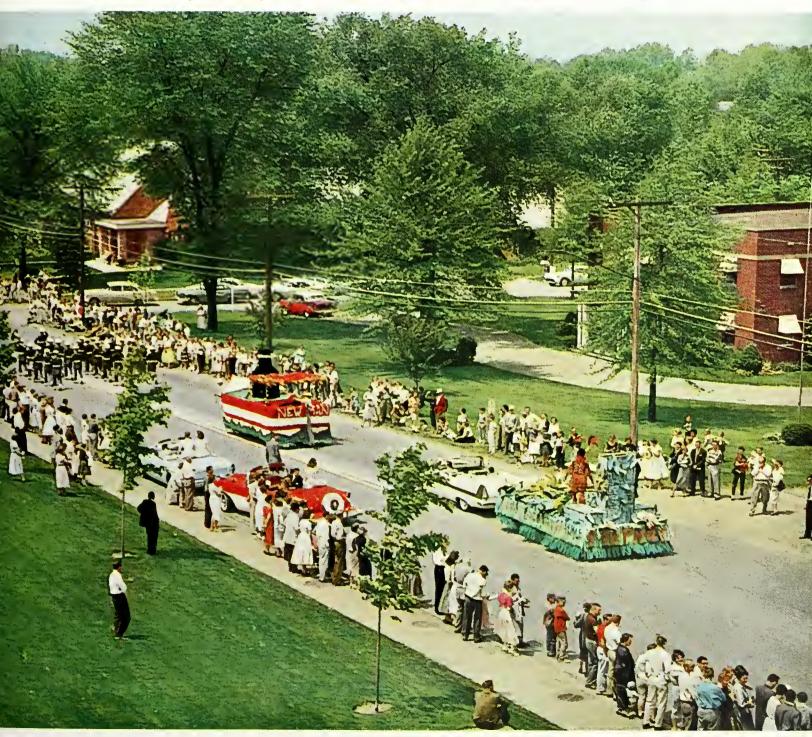

HTS TIME FOR a parade. The Kent State university band turns at a corner in the center of downtown Kent. When this geograph-

ical point is reached, the long, winding Campus Day parade is almost over and begins to wend its way back to University grounds.

PARADING DOWN Main street between lines of spectators, 45 units made up the Campus Day procession. Represented were soror-

ities, fraternities, independent groups, the ROTC band, Cardinal Key, Golden K, and the Roosevelt and Kent State high school bands.

### Singing, dancing end day

After lunch an excited crowd of students, alumni, and guests gathered along Main street. At the sound of approaching music they craned their necks to view a colorful procession of grand marshalls, a smiling queen and court, and floats behaving like perfect children, acting up before the omnipotent judges.