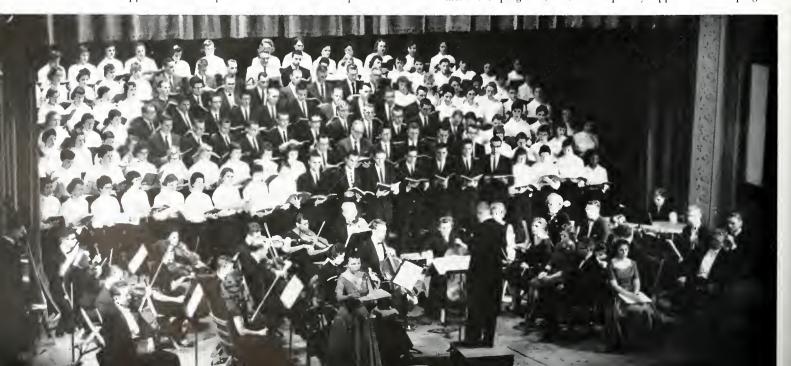

the roaring 20's. L.-r., are Roger Ramsey, John Adams, William Lovell, Karen Fazek, Bonnie Bover, Margaret Corice, and Loretta Young.

THE CLEVELAND SYMPHONY Orchestra's concert last spring was one of the largest musical undertakings ever attempted at the

University. An audience of approximately 4,300 turned out to hear the famed orchestra which is conducted by Dr. George Szell