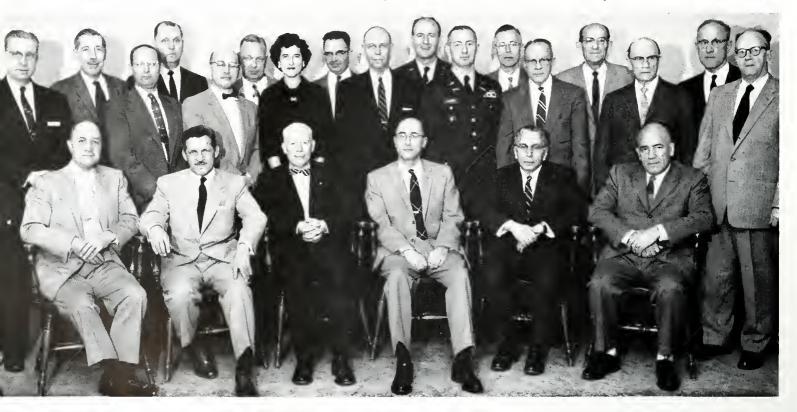

The college cooperates with the other two colleges of the University by providing courses that constitute a large portion of their curricula.

ARTS AND SCIENCES department heads are, L-r., Row 1: Dr. VanDorn, Mr. Novotny, Dr. Laing, Dean Rackham, Dr. Baum, Mr. Morbito, Row 2: Dr. Drake, Dr. Schroeder, Dr. Warner, Mrs. Jenkins,

Dr. Hudson, Col. Dalrymple, Dr. Wannemacher, Dr. Cunningham, Dr. Raup. Row 3: Dr. Marshall, Dr. Cowperthwaite, Dr. Schoepfle, Dr. Bush, Col. Bear, Dr. Thompson, Mr. Tischendorf, Mr. Taylor.

DEAN'S COUNCIL members of the College of Education are Dean Clayton Schindler, Paul Howells, F. Leslie Speir, Ohve Wood-