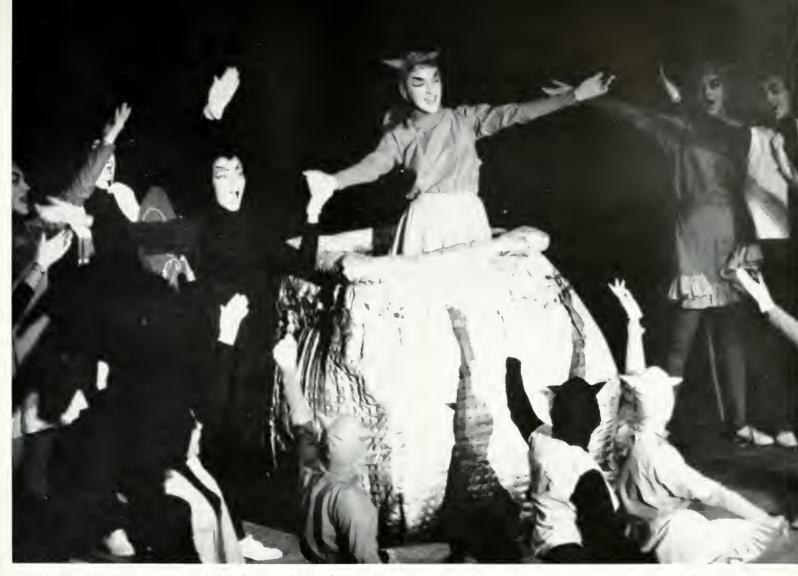

#### Sharks play cowboys

Torches blazed on the surface of Memorial gym pool, and cowboys and Indians turned the pool into a range for "Frontier," the 1958 edition of the Shark's show. Headlining the show were Jo Richardson, who exhibited the swimming that has won her championships, and Bill Kantor, who introduced a new method of water travel known as the water-cycle. Sharks win membership by demonstrating skill in synchronized swimming.

 $\lambda$  TYPICAL Sharks' practice session on Thursday night finds some of the swimmers loading as others work to perfect their routines.

KNIGHT IN SHINING bathing suit, Bill Kantor, gallops his gallant water steed across the pool to rescue a damsel in distress.