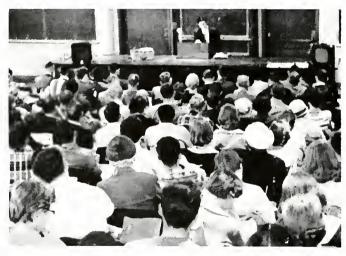

A PROFESSOR listens intently as a young man poses a question concerning a statement presented in the lecture.

### Faces seek knowledge

Faces of the University are both material and abstract, varying with individual interpretation. The reason for each face at Kent State is the students whose own faces reflect a primary objective—learning.