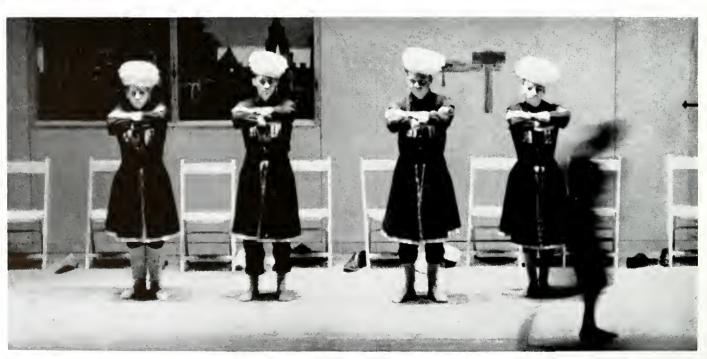

#### Rains dampen ROTC day

Rated as one of the finest units in the area, the KSU Reserve Officers Training Corps maintains this record after many inspections from headquarters. Commissioned as second lieutenants in the armed forces upon completion of the four year program, the ROTC graduates serve all over the world.

A big day during the year for the Corps is the day that ROTC is honored at one of the home football games. This year ROTC day was November 15. Lt. Col. Silcher, a former professor of military science at Kent State, reviewed the troops. The marching military had to face an uncontrollable enemy—the weatherman. The day was characterized by a steady drizzle. During the game uniformed men colored a special block in the stands.

The groups act as an honor guard at many University functions. Scabbard and Blade served as an honor guard to raise the flag at all home football games.

A HIGH-STEPPING military color guard emphasizes the spirit of ROTC day. A military atmosphere greeted the crowd of fans