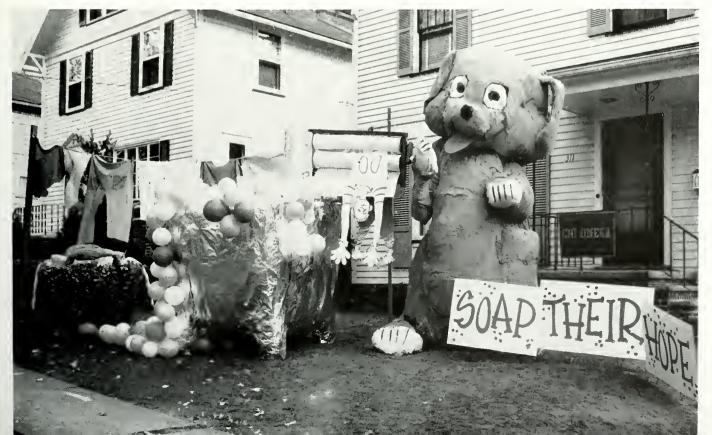

CHI OMEGA took its share of honors in Homecoming competition with its win in the sorority division. Their display called

"Soap Their Hope" and referring to Toledo's ambitions, captured them a first place award at Kent's 37th Homecoming celebration.