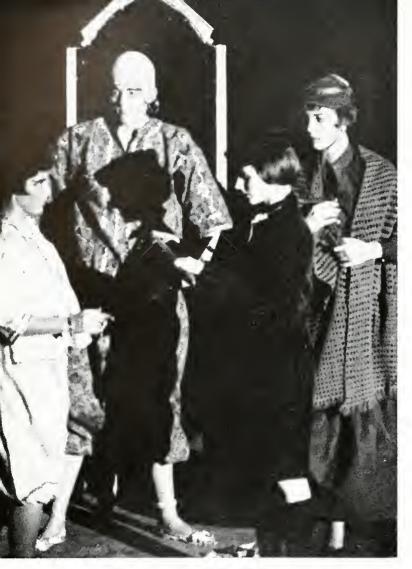

1HIS SLEEPY little gal and her teddy bear went for a joy ride into outer space and won first place for Moulton hall.

COUNT DRACULA became a fraternity brother of Frankenstein, Nero, and Stalin as Stopher hall's satire on Greek life took first place.

ANNA AND THE KING of Siam found lasting friendship through their children's efforts. Chi Omega's skit was second.