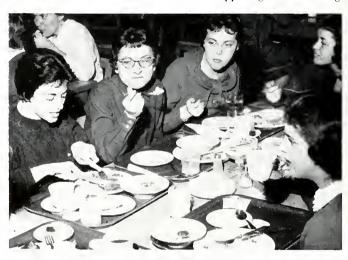

IN THE LEISURELY atmosphere of the Student union, assignments are studied and discussed to bring about greater comprehension.

A CLASS MOVES outside to learn the fundamentals of surveying. This course is an integral part of the pre-engineering program.