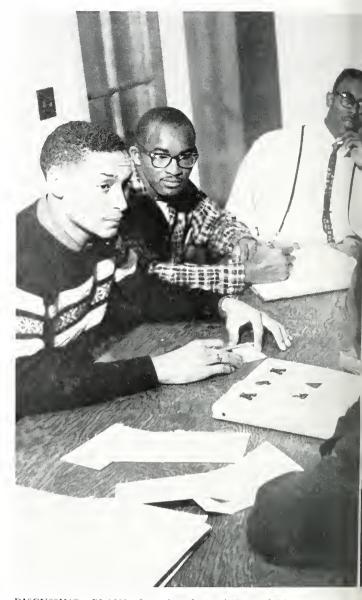

WHILE GIVING an oral report, a military student temporarily assumes the role of educator in a classroom where he is a pupil.

HEADS ARE BENT in a serious discussion of the bones in the human body. Joint studying often unscrambles confused notes.