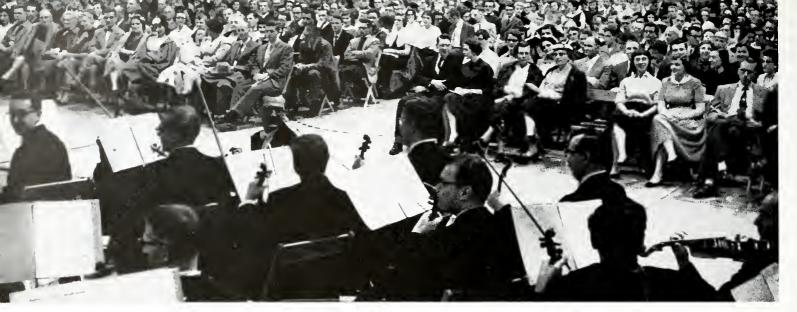

the roaring 20's. L.-r., are Roger Ramsey, John Adams, William Lovell, Karen Fazek, Bonnie Bover, Margaret Corice, and Loretta Young.

THE CLEVELAND SYMPHONY Orchestra's concert last spring was one of the largest musical undertakings ever attempted at the

University. An audience of approximately 4,300 turned out to hear the famed orchestra which is conducted by Dr. George Szell