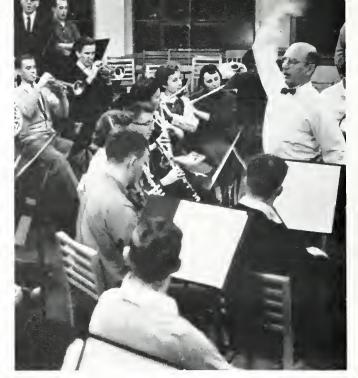

EDWARD L. MASTERS, University band director, directs participants in the High School Music camp. The music clinic, from June 23 to July 4, brought musicians to the campus for activities in band, orchestra, chorus, and theory-