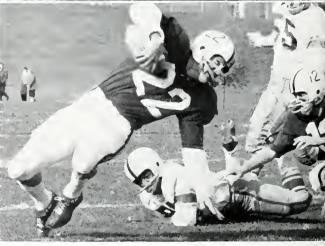

MARIO PISANELLI, co-captain of Kent State's Golden Flashes, discusses the team's victory with a voting lan. To alums' delight the Toledo Rockets were downed by a large margin.

#### Dancing, trophies top day

Homecoming day rolled on as the crowd jammed Memorial stadium at 2 p.m. for the Kent-Toledo football game. During half-time ceremonies, Queen Judy Barchfeld and her attendants—Jeanne Heubner, Jackie Chabot, Marilyn Hall, and Vivian Salvador—were presented.

Social Chairman Joe Tirpak crowned Judy Homecoming queen as the KSU band formed a large "K" and played for her. President Bowman concluded the ceremonics with a few words of welcome to the visitors.

The KSU Flashes helped to make Homecoming a success by defeating the Rockets, 32-0. After the game, fraternities, sororities, and dormitories held open houses for alums and friends.