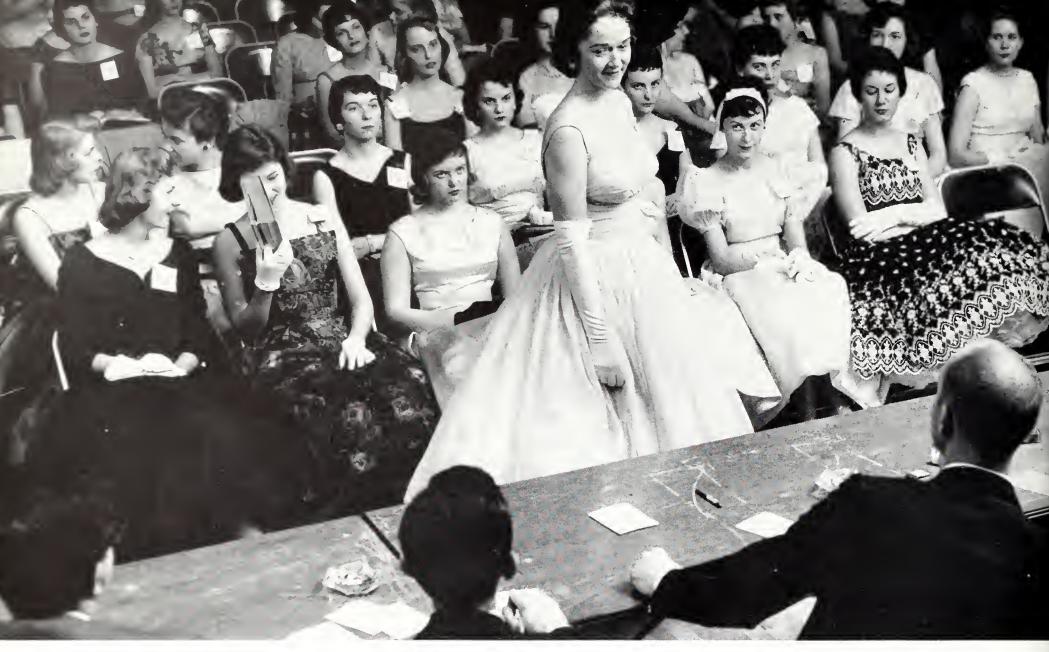

On the following pages are the girls and one man who have in the last year been Kent State University's highest royalty.

QUEEN CANDIDATE Sue Carney is "passing in review" before the judge's table and answering their questions. Interpreting the

expressions of the candidates in the background, the judging is viewed with mixed emotions and various degrees of exhaustion.

WALKING TO A JUDGING are, I.-r., Linda Roach, Barbara Lenart, and Sonia Shepas, seen through a Union window.

# How a queen is selected

She's made her decision; she's going to enter a queenship contest. Deciding what to wear and primping precede the walk to the judging. The title of royalty which a candidate seeks determines the outfit to be worn. Girls are instructed to appear at judgings in anything from shorts to formal attire.

With such a large field of candidates the evening is a long one. In an effort to "kill two birds with one stone," a girl brings homework or knitting if her powers of concentration are good.

Then she appears before the judges. Some of the girls are nervous and tense while others are unaffected. Judges arrive at a total score for each girl based on face, figure, grooming, poise, and grades.

By a gradual process of elimination the field is narrowed. Semi-finalists continue, elated and hoping to remain until the end. Finally only a few coeds are left. The atmosphere becomes more tense, and candidates are holding their breaths after each round.

But the worst, yet best, moments of the evening are those before the final decision is announced. The finalists are named, and all heads turn to appraise them.

MR. SCARLETT, journalism professor, seems to be experiencing different emotions as he decides which way to vote as he appraises the finalists of the queen judging-

QUEENSHIP FINALISTS, Let., Marilyn Hall, Mary Jo Kaylor, Carolyn Bond, Beverly Redinger, Mary Nackes, and Patricia Mackey, patiently stand before the judges' table

MAKING USE of an opportunity to catch up on some socializing at one of the judgings. Jo Brothers obviously is enjoying liciself immensely