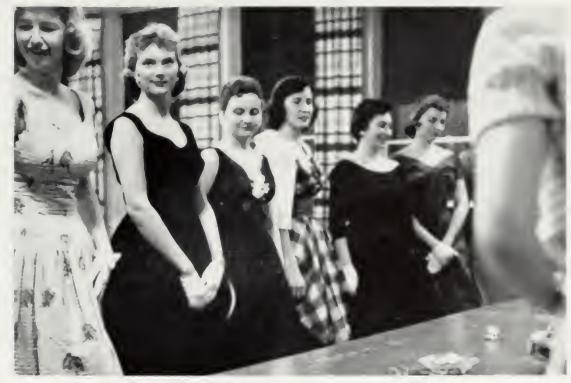

expressions of the candidates in the background, the judging is viewed with mixed emotions and various degrees of exhaustion.

WALKING TO A JUDGING are, I.-r., Linda Roach, Barbara Lenart, and Sonia Shepas, seen through a Union window.

# How a queen is selected

She's made her decision; she's going to enter a queenship contest. Deciding what to wear and primping precede the walk to the judging. The title of royalty which a candidate seeks determines the outfit to be worn. Girls are instructed to appear at judgings in anything from shorts to formal attire.

With such a large field of candidates the evening is a long one. In an effort to "kill two birds with one stone," a girl brings homework or knitting if her powers of concentration are good.

Then she appears before the judges. Some of the girls are nervous and tense while others are unaffected. Judges arrive at a total score for each girl based on face, figure, grooming, poise, and grades.