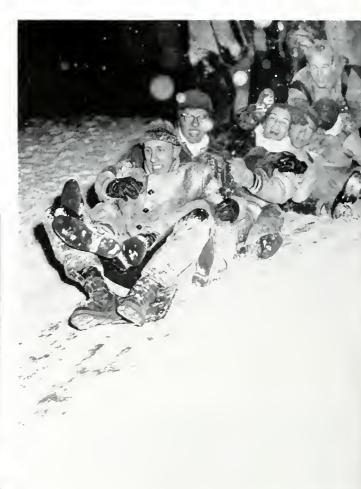

MANY MORNINGS during the winter students leave their domiciles and find the campus covered with a fresh coat of snow.

CLOUDS HOVER over Franklin hall on a day when the weatherman is undecided whether to continue winter or let spring arrive.

### Campus face changes

With each day and each season's variation, the campus face changes and adopts a new look.

In the fall, colored leaves paint the scenery and finally fall to the ground leaving barren trees. The first snow comes, blanketing the ground with its bright, clean whiteness. The trees lose their nakedness and are covered with the white substance in place of leaves. Then the days gradually grow warmer, birds appear, and greenness takes the place of darkness. The sunny spring days create a new spirit within the student. Completing its cycle, the weather turns into a sunny, hot summer sprinkled with cooling showers.