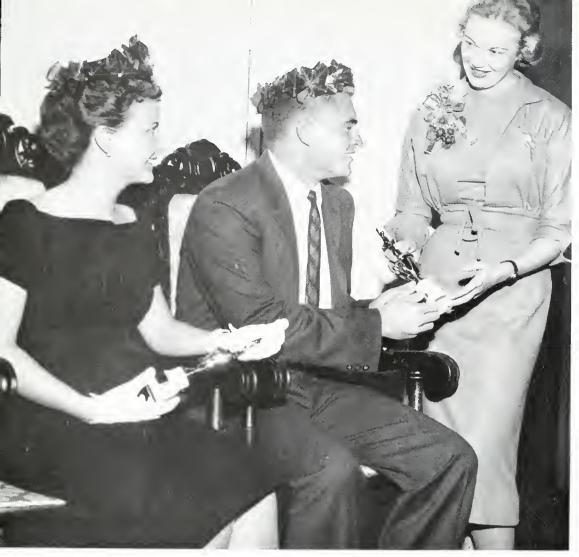

#### Judy cops two queenships

Judy Barchfeld, junior from Lorain, reigned at two major campus events in 1958. She was élected Rowboat Regatta queen last spring and voted Homecoming queen the following fall.

An elementary education major, Miss Barchfeld is rush chairman of Delta Gamma sorority. She is a member of Panhellenic council and was an attendant to the 1958 Chestnut Burr queen.

STUDYING IN HER room at the Delta Gamma house, Judy is deep in thought over an assignment for one of her education courses.