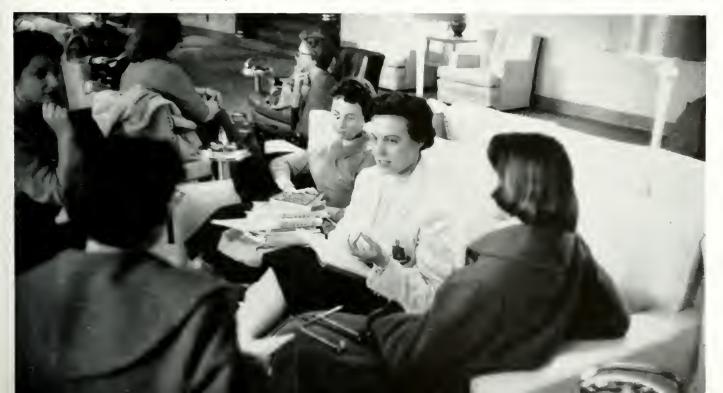

THE NEW ADDITION to Rockwell library provides Kent State students with a modern downstairs lounge for studying and occa-

sional breaks. Each Sunday afternoon a hi-fidelity concert of music, either classical or from Broadway musicals, is on the agenda.