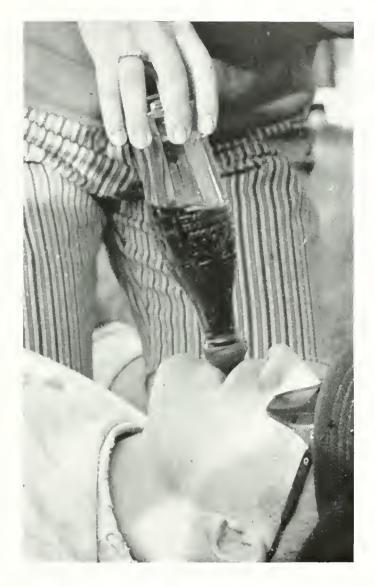

The passer-by pushed his way through the crowd, straining to see into the circle. Eggs were bursting simultaneously with screams of despair. One student licked his pie-covered face happily as he heaved another pie at his opponent. Baby talents surfaced as students chugged cokes from nippled bottles. Couples raced clumsily across the lawn on three legs. Screams and a general atmosphere of excitement filled the air as students cheered their teams on to victory. In the end, Verder hall and Sigma Nu received trophies.

Our passer-by turned away, still puzzled. He departed pondering the somewhat dubious values of this modern college education.

VERY SLOWLY, but surely, the coke disappears via an unusual method of chugging. Bet Ed Wolski won't want a coke for a while.