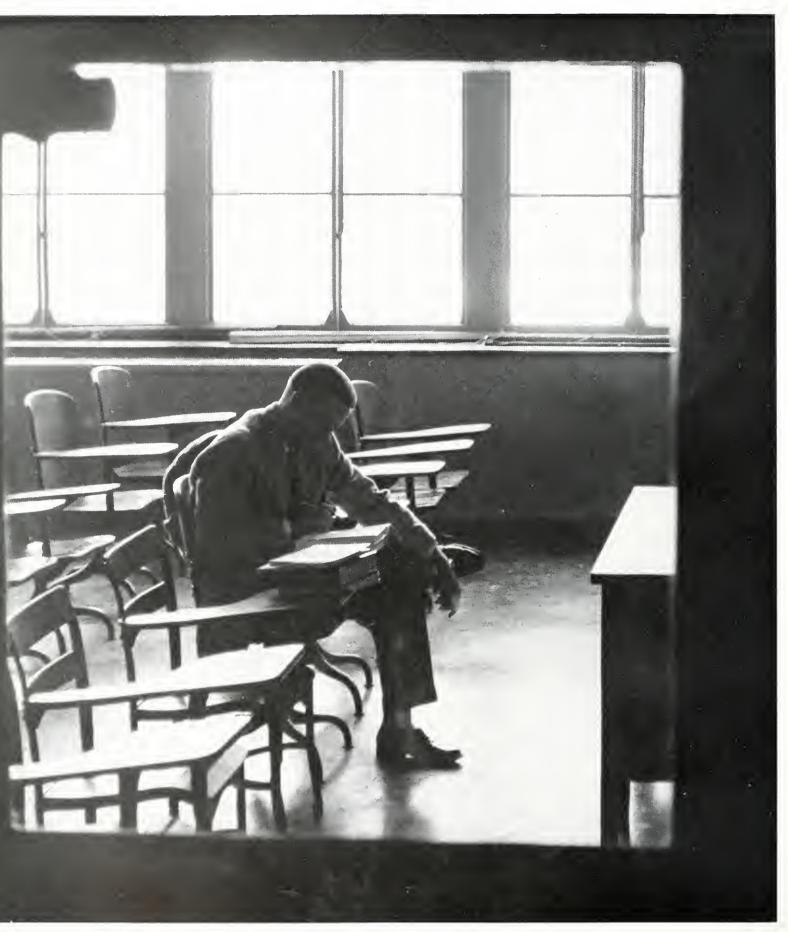

AN AMBITIOUS STUDENT is seen through a door window in Mc-Gilvrey half concentrating on the books. In the solitude of an

empty classroom one absorbs the complex knowledge contained in lessons without interruption by the drone of voices in the halls.