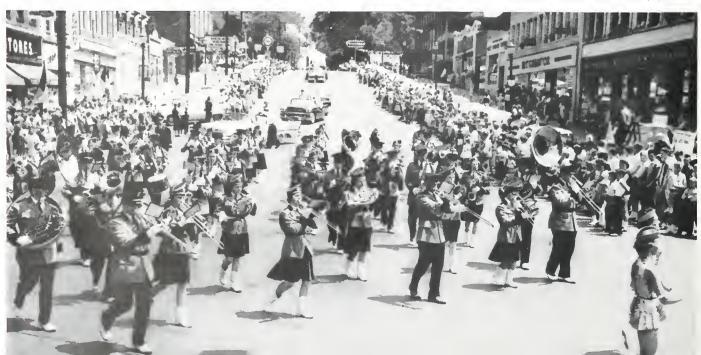

HTS TIME FOR a parade. The Kent State university band turns at a corner in the center of downtown Kent. When this geograph-

ical point is reached, the long, winding Campus Day parade is almost over and begins to wend its way back to University grounds.