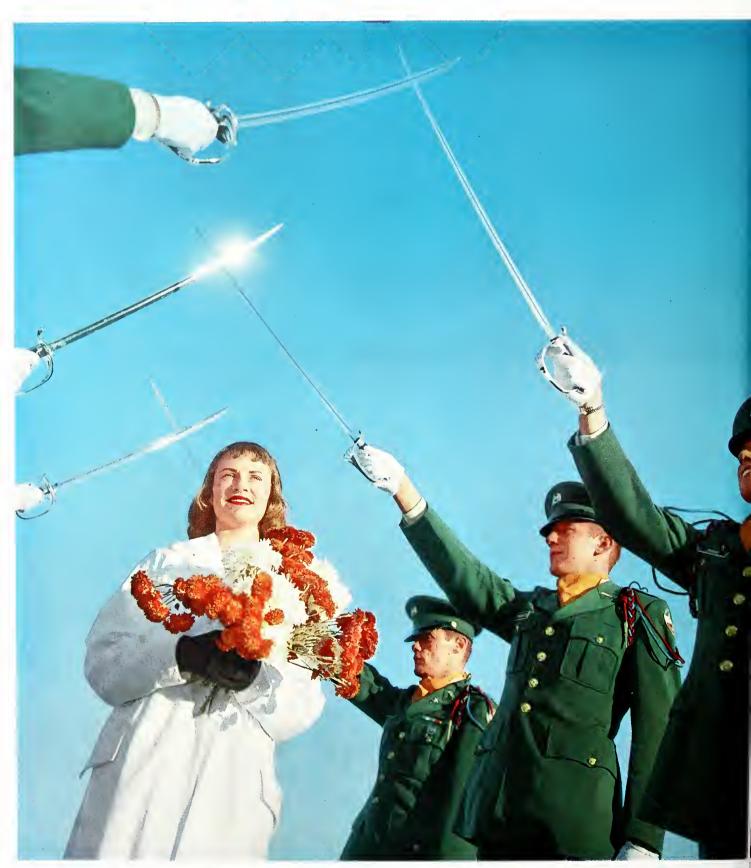

## A queen, displays, and alums characterize Homecoming

A BLUE SKY and an archway of sabers glittering in the afternoon sun made a picturesque setting for Queen Judy Barchfeld when she

was presented to spectators at the football game. A military touch was provided by ROTC officers, members of Scabbard and Blade.