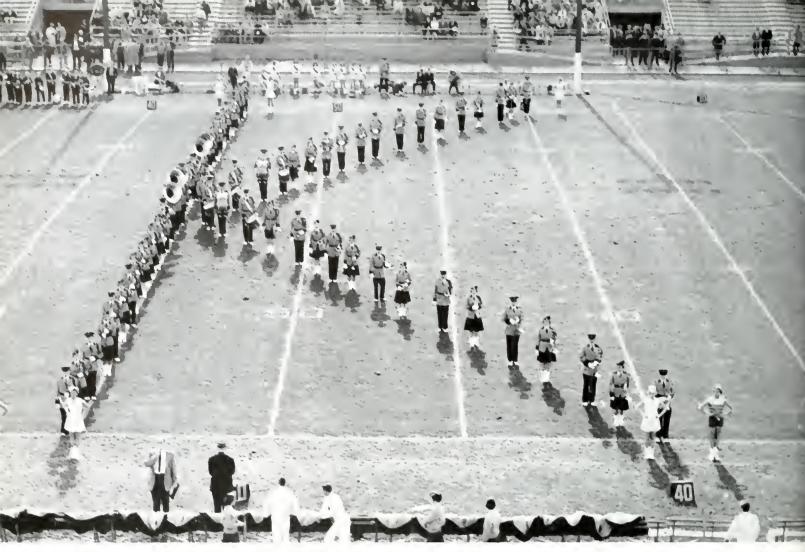

Afterwards, students and fathers jammed Memorial stadium for Greek chariot races and the football game against Marshall college. Proud pops of team members wore their sons' numbers and applauded Mr. Joe Tirpak Sr. as representative father. Just for dad, the KSU Marching band presented a special half-time show. Showing dad's part in his sons' and daughters' education, the band formed a huge dollar sign on the gridiron, then marched into another formation and spelled out "D-A-D."