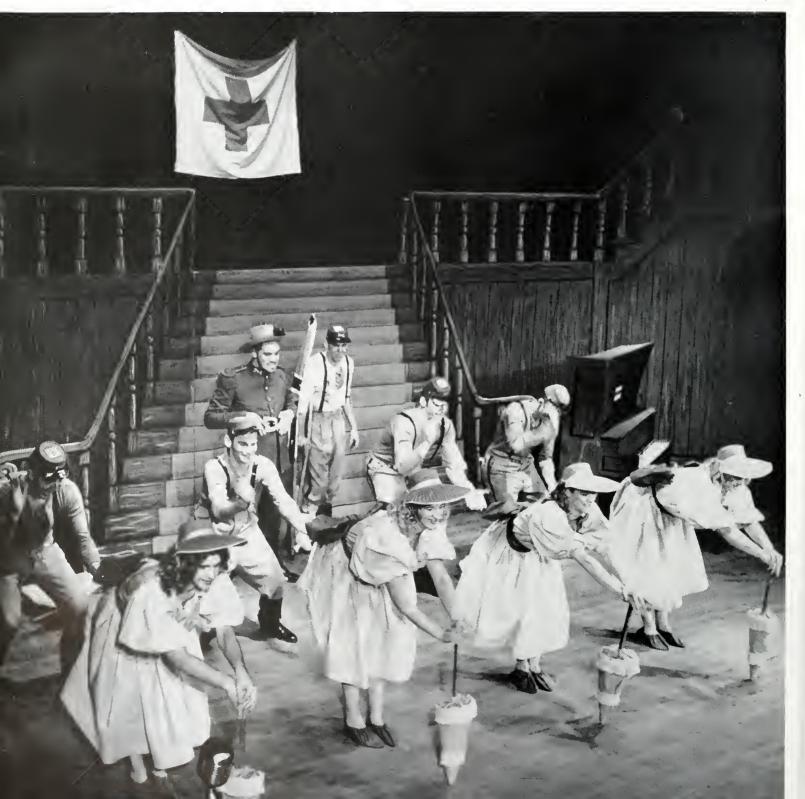

### No time for classes

"No Time for Classes" had its beginning as a production written and performed by KSU students. Four years ago this procedure was dropped when "Finian's Rainbow" was presented. After the presentation of "Wonderful Town" a year later, the decision was to continue presenting Broadway productions. This annual campus project of song and dance has now become established as a Kent State tradition.

NTFC—the short title of "No Time for Classes" (studies, social life, or sleep either)—is produced during spring quarter. The performers agree that the name is "fittin' and proper."

Last year's production was "Oklahoma," a Rodgers and Hammerstein musical which opened on Broadway in 1941. Cowboys, farmers, and farmers' daughters combined to create the Oklahoma atmosphere. The play centered around the Oklahoma sweethearts, Curly and Laurey, played by Roger Cudney and Rebecca Firestone, and Curly's efforts to win the strong-willed Laurey. Jud, in the person of Jack Brooks, almost dampens the love affair by his fanatical attempts to gain Laurey's love.

Cowboy Will has his share of problems, too, with Highty Ado Annie, the "can't say no" girl. Matters are further complicated by the humorous Ali Hakim, the Persian peddler who at one point finds himself at the wrong end of a shotgun. Dan Warnicke was cast as Will, Mary Ellen Doran as Ado Annie, and Guy Solomon as the foreign Ali Hakim.

Nancy Winbigler added another spark to the show in her role as wise, beloved old Aunt Eller. Another oldtimer was Andrew Carnes, played by Dick Goddard.

Creating a first in NTFC history, the show ran for four performances last year.