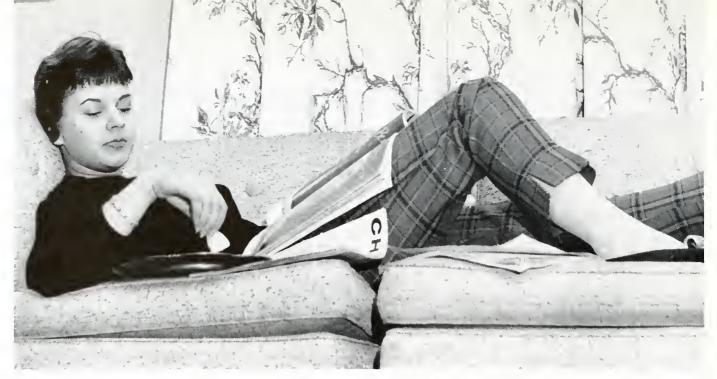

AN AMBITIOUS STUDENT is seen through a door window in Mc-Gilvrey half concentrating on the books. In the solitude of an

empty classroom one absorbs the complex knowledge contained in lessons without interruption by the drone of voices in the halls.