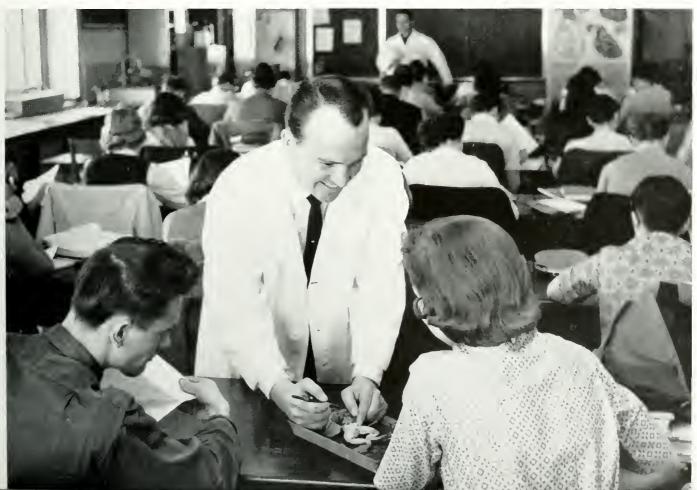

DONALD RAYL, a graduate assistant in biology, explains the complexities of a frog's anatomy to several attentive students. Working

toward their Masters' degrees, graduate students assist the instructors in many of the courses offered by the University.