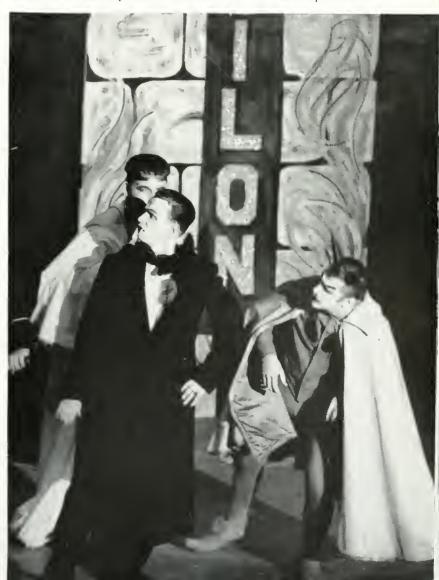

### No time for classes

"No Time for Classes" had its beginning as a production written and performed by KSU students. Four years ago this procedure was dropped when "Finian's Rainbow" was presented. After the presentation of "Wonderful Town" a year later, the decision was to continue presenting Broadway productions. This annual campus project of song and dance has now become established as a Kent State tradition.

NTFC—the short title of "No Time for Classes" (studies, social life, or sleep either)—is produced during spring quarter. The performers agree that the name is "fittin' and proper."

Last year's production was "Oklahoma," a Rodgers and Hammerstein musical which opened on Broadway in 1941. Cowboys, farmers, and farmers' daughters combined to create the Oklahoma atmosphere. The play centered around the Oklahoma sweethearts, Curly and Laurey, played by Roger Cudney and Rebecca Firestone, and Curly's efforts to win the strong-willed Laurey. Jud, in the person of Jack Brooks, almost dampens the love affair by his fanatical attempts to gain Laurey's love.