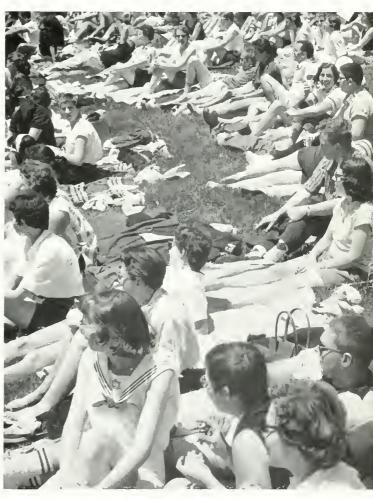

peting in Campus Day songfest float from the valley to the cars of visitors and guests who have taken their seats on the sloping hill.

NIGHT FALLS over the Kent State campus and the flashing lights of Stopher hall and Johnson hall, men's dormitories, can be seen from the University Student Union building.