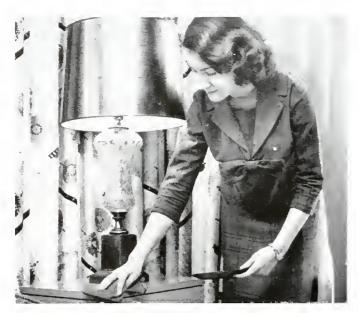

SURPRISED AND EXCITED at hearing her name announced as a queen finalist is Cheryl Varney, clapping her hands to her face in shock

CHERYL REPORTS to the Delta Gamma house for Saturday morning pledge duties. Dusting is part of the weekly house cleaning

#### Freshman is Burr queen

Cheryl Varney, 1959 Chestnut Buri queen, is a freshman from Twin Lakes. She is majoring in elementary education and is a member of Delta Gamma sorority.

Cheryl graduated from the University school and was thus already acquainted with Kent State's campus. Her father, Prol. J. Keith Varney, is the director of KSU's Cleveland extension center.

ATTENDANTS TO the 1959 Burr queen, l.-r., Mickey Miller Marcia Laux, and Elizabeth Els display their winning smiles,

MOM HAS called Cheryl to receive a visitor, so some quick hair straightening precedes her entrance into the living room.