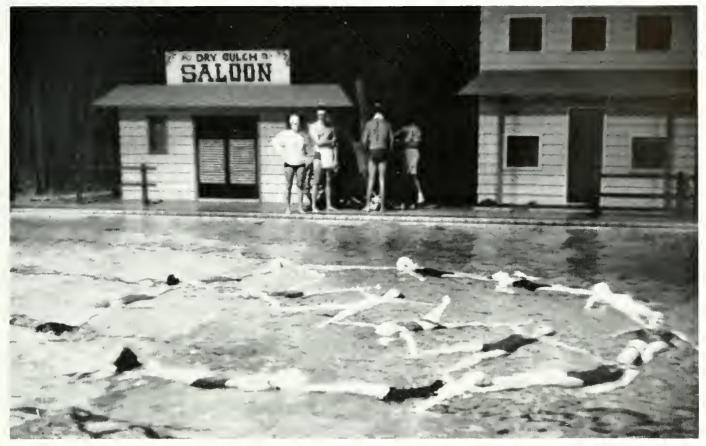

BET THE CHARLESTON this flapper is doing as part of the entertainment at Moulton brings back men ories of mom's school days.

THE SHARKS transported their audience back to the days of the old West complete with cowboxs, Indians, and saloon when they

presented "Frontier" in Memorial pool. The wagon wheel, hoedown, and other sequences showed precision style and intricate patterns.

#### Sharks play cowboys

Torches blazed on the surface of Memorial gym pool, and cowboys and Indians turned the pool into a range for "Frontier," the 1958 edition of the Shark's show. Headlining the show were Jo Richardson, who exhibited the swimming that has won her championships, and Bill Kantor, who introduced a new method of water travel known as the water-cycle. Sharks win membership by demonstrating skill in synchronized swimming.