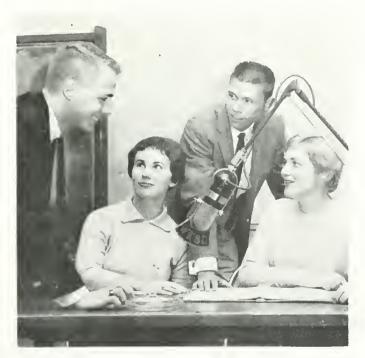

#### WKSU-FM

WKSU-FM, "The Community Voice of Kent State university," has been operating since 1950 and is piped into the dormitories by a special wiring system.

Under the direction of the school of speech, the station is a product of some radio courses initiated into the University speech curriculum some 20 years ago by Prof. G. Harry Wright. It is a member of the National Association of Education Broadcasters.

An outstanding annual presentation of the station is the "KSU Quiz," in which representatives of various campus groups compete for a trophy.



THE ENGINEER pushes the button on the panel of controls and gives the signal—the voung lady's program is now on the air.

STAFF ANNOUNCER Jim Popiel pauses a moment to check over the day's time schedule of programs before he goes on.





PLANNING SHOWS and tending to paper work are, l.-t., staff heads Pat Collins, Sally Bennett, Roger Luscombe, and Lynne Loushine.



STATER STAFF members are usually journalism students who are interested in acquiring more practical experience by working on a University publication. Staffers come in to the Stater office be-

tween classes, stay until the last possible minute before the cafeteria closing time, and spend many evenings at the Commercial Press, or "print shop." where the Stater is "put to bed" each night.



STATER PHOTOGRAPHERS, l.-r., Row 1: Tom Schley, Bob Birney. Row 2: Jim Joines, Jerry Frankhouser, Jim Ansley.







STATER EDITOR for winter quarter, Glen Lincicome, points out an item in a story to one of his news editors, Suzanne Kincaid.



Last spring the Daily Kent