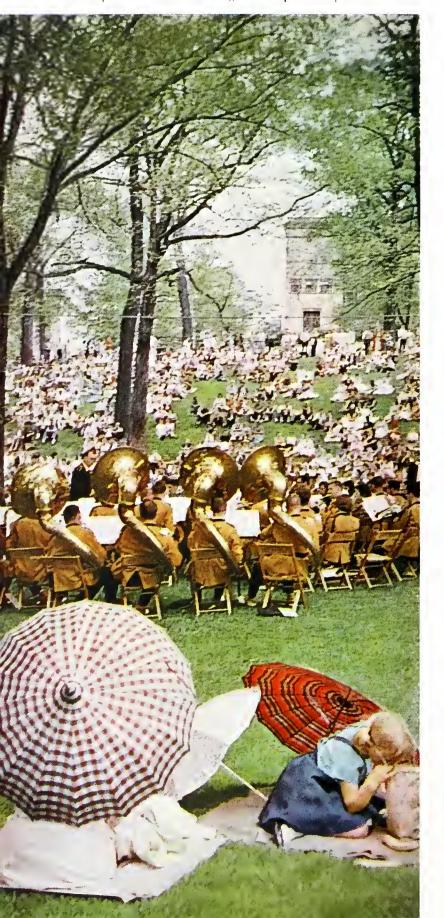

MR. RICHARD SLEEMAN, assistant professor of physical science, connsels one of his advisees on completing a form.

 $\Lambda$  SPRING DAY emphasizes the beauty of the rolling front campus which is covered with trees. The melodious voices of groups com-

peting in Campus Day songfest float from the valley to the cars of visitors and guests who have taken their seats on the sloping hill.

NIGHT FALLS over the Kent State campus and the flashing lights of Stopher hall and Johnson hall, men's dormitories, can be seen from the University Student Union building.