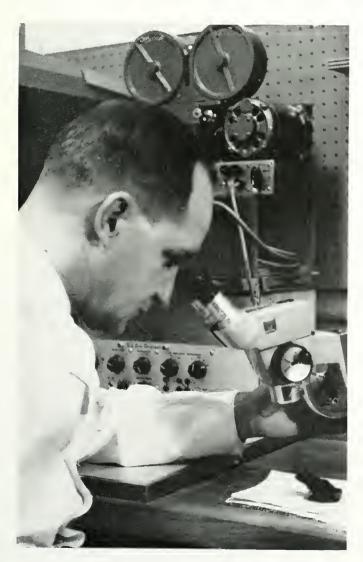

PROFESSOR WILL THOMPSON, head of the chemistry department, aids a student with one of his laboratory experiments.

DR. EMANUEL HERTZLER, biology professor, continues studying "serotonin," a baffling chemical substance of the body.