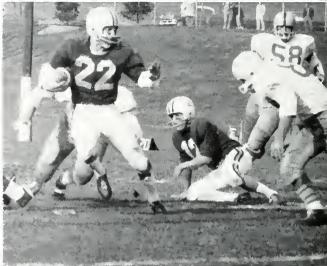

DAD LOOKS WORRIED, He's probably worn that expression often since his offspring came to college. Mom seems quite pleased.

FACES OF football players' dads turn in our direction to watch their sons in action during a crucial moment.

#### A day set aside for 'Dad'

"HI DADS!" Huge signs in dorm windows gayly welcomed the fathers of KSU students, honored guests at Dads' day 1958. Arriving in the morning, dads toured the university departments and ate a hearty lunch in Terrace cafeterias.

Afterwards, students and fathers jammed Memorial stadium for Greek chariot races and the football game against Marshall college. Proud pops of team members wore their sons' numbers and applauded Mr. Joe Tirpak Sr. as representative father. Just for dad, the KSU Marching band presented a special half-time show. Showing dad's part in his sons' and daughters' education, the band formed a huge dollar sign on the gridiron, then marched into another formation and spelled out "D-A-D."

Smiling dads were seen everywhere that day—inspecting their sons' and daughters' rooms 'specially scrubbed and polished for the occasion, admiring the new dorms rising on campus, obligingly showing Golden-K cards at halftime, cheering the Flashes to another victory from the sidelines, and reminiscing about their college days. Evening of the busy day saw the exhausted but happy pops reluctantly preparing to leave for home, promising to come up again—soon.

VIEWING THE game from the press box, the photographer noticed the players and proud fathers who were cheering on their sons.