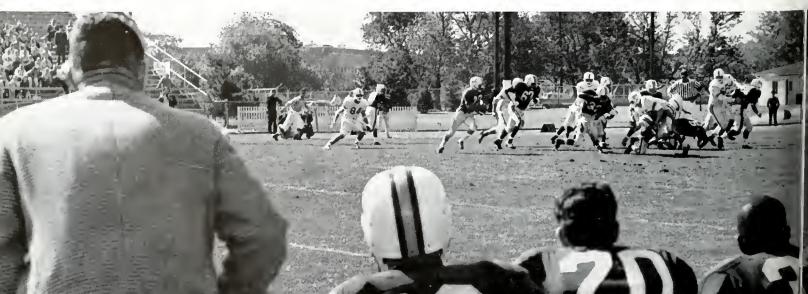

VIEWING THE game from the press box, the photographer noticed the players and proud fathers who were cheering on their sons.

MARIO PISANELLI, co-captain of Kent State's Golden Flashes, discusses the team's victory with a voting lan. To alums' delight the Toledo Rockets were downed by a large margin.