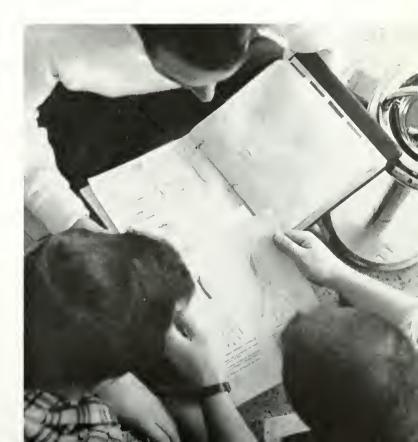

AN AMBITIOUS STUDENT is seen through a door window in Mc-Gilvrey half concentrating on the books. In the solitude of an

empty classroom one absorbs the complex knowledge contained in lessons without interruption by the drone of voices in the halls.