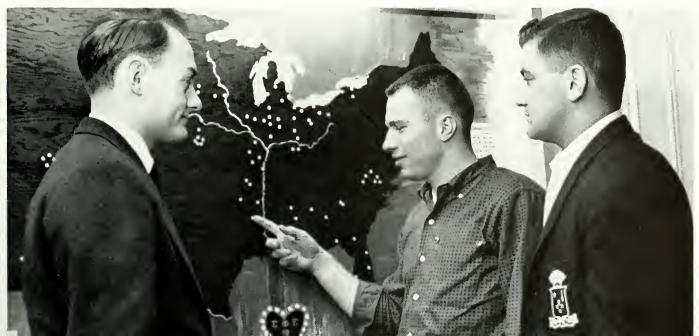

A PROFESSOR listens intently as a young man poses a question concerning a statement presented in the lecture.